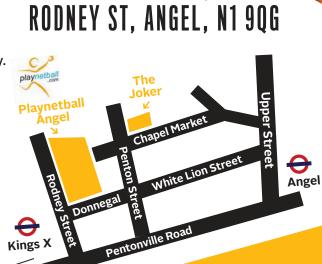

## THE WAY IT WORKS

- ▶ Enter as a team or as an individual (and we'll place you on a team)
- Grades: A (Competitive), B (Intermediate), C (Social), Versatility = Open to all.
- ► Cost: £100 per netball team, £75 per versatility team, £20 per individual entry.
- BBQ back by popular demand. Cold drinks on sale all day!
- Quiz during the day, final round in the pub afterwards.
- Awards ceremony at THE JOKER **OF PENTON STREET** who are providing discounted drinks.
- ► FANCY DRESS prize for the best dressed.

playnetball.com

or email tournaments@playnetball.com