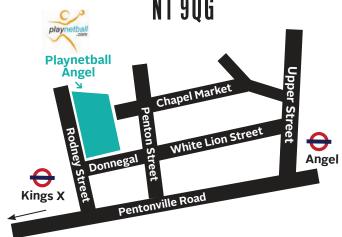

# PLAYNETBALL.COM PLADIES & MIXED TOURNAMENTS

# **SATURDAYS 10:30 AM -4:00 PM**

### **19 MAY**

Ladies Tournament & Mixed Versatility

### 7 JULY

Ladies Tournament & Individual Mixed Versatility

### **4 AUGUST**

Mixed Tournament & Ladies Versatility



# ELIZABETH GARRETT ANDERSON SCHOOL, RODNEY ST, ANGEL, N1 9QG



## THE WAY IT WORKS

- Enter as a team or as an individual (and we'll place you on a team)
- Grades: A (Competitive), B (Intermediate), C (Social), Versatility = Open to all.
- Cost: £100 per netball team, £75 per versatility team, £20 per individual entry.
- BBQ back by popular demand. Cold drinks on sale all day!
- Quiz during the day, final round in the pub afterwards.
- Awards ceremony at THE JOKER OF PENTON STREET who are providing discounted drinks.
- ► FANCY DRESS prize for the best dressed.



# WHAT IS VERSATILITY?

5 a side (no wings). No baselines or sidelines and players rotate position whenever their team scores. Super super fun. Get involved!



The Joken

For more details on these tournaments or to book your place please visit

playnetball.com

or email tournaments@playnet