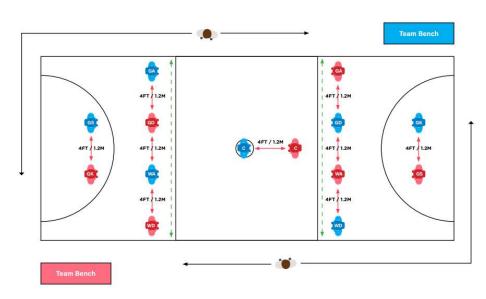

## **RULE MODIFICATIONS**

- 4ft spacing for the start of play
- 4ft marking the defending distance has been increased from 3ft to 4ft.
- Removal of Toss Ups
- Removal of idle interactions
- 4ft position of penalised player